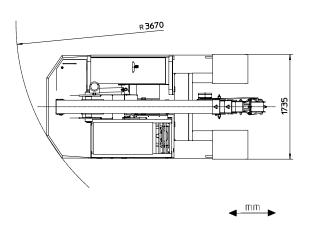

preformed and welded quality steel plate with 3 hydraulic telescoping sections on nylon wear pads.

**HYDRAULIC SYSTEM:** 5 kW - 48 V electric pump, proportional distributor controlled by joystick, filter, safety valves on all boom operations. Max pressure 190 bar.

**DRIVER'S OVERHEAD GUARD:** Steel frame with metal checker plate and full visibility.

WEIGHT: Kg. 9.000~.

OPTIONAL EXTRAS: L.M.I. (Electronic Load Moment Indicator), manual boom extension, battery, battery charger, man bucket, remote control, canvas cab, metal/glass enclosed cab, carry deck, hydraulic winch, hydraulic chain hoist, non-marking tires.

The crane complies with following international standards:

- I.S.P.E.S.L.
- DIN 15018(1,3) 15019 (1) Class H2 B3
- ANSI 1994 98/37/CE 89/336/CEE



## **VALLA MODEL 90 E**