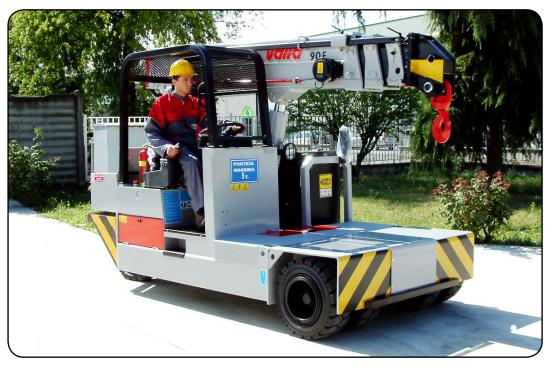

## **ELECTRIC POWERED**



**DRIVE**: DC 10 kW - 48 V fanned, reversible electric motor with MOSFET electronic control HF and energy saving, self diagnostic, speed and temperature checks (2 thermostats), brush wear warning.

**TRANSMISSION:** Differential axle and reduction gear. Speed up to 10 Km/h.

BATTERY: 48 V 700 Ah. Battery charge indicator on dashboard.

**SUSPENSION:** Oscillating rear axle with mechanical lock.

**BRAKES:** Foot hydraulically operated brakes (disc on front, shoes on rear wheels). Parking hand brake mechanically operated.

**STEERING:** Power steering with hydraulic cylinder and 140° articulation (ORBITROL system). Safety valves and filter.

**CRANE FRAME:** Fabricated from preformed and welded quality steel plate with built-in counterweight.

WHEELS: Rear 2 solid tires 23 x 9 R10". Front