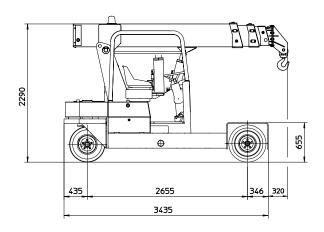

om preformed and welded quality steel plate with 3 hydraulic telescoping sections on nylon wear pads.

**HYDRAULIC SYSTEM:** 5 kW - 48 V electric pump, proportional distributor controlled by joystick, filter, safety valves on all boom operations. Max pressure 190 bar.

**DRIVER'S OVERHEAD GUARD:** Steel frame with metal checker plate and full visibility.

WEIGHT: Kg. 9.000~.

OPTIONAL EXTRAS: L.M.I. (Electronic Load Moment Indicator), manual boom extension, battery, battery charger, man bucket, remote control, canvas cab, metal/glass enclosed cab, carry deck, hydraulic winch, hydraulic chain hoist, non-marking tires.

The crane complies with following international standards:

- I.S.P.E.S.L.
- DIN 15018(1,3) 15019 (1) Class H2 B3
- ANSI 1994 98/37/CE 89/336/CEE



## **VALLA MODEL 90 E**