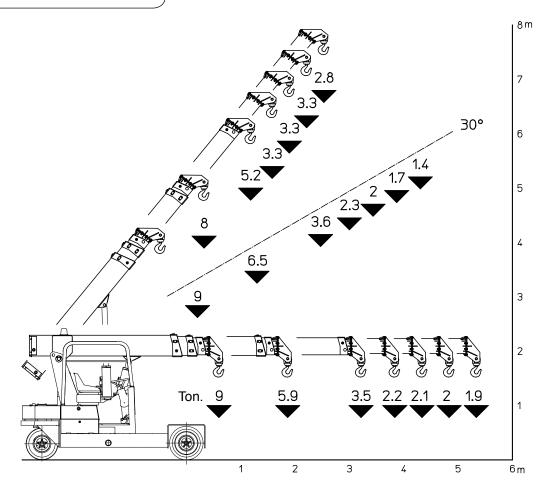

".

**BOOM:** Fabricated from preformed and welded quality steel plate with 3 hydraulic telescoping sections on nylon wear pads.

**HYDRAULIC SYSTEM:** 5 kW - 48 V electric pump, proportional distributor controlled by joystick, filter, safety valves on all boom operations. Max pressure 190 bar.

**DRIVER'S OVERHEAD GUARD:** Steel frame with metal checker plate and full visibility.

WEIGHT: Kg. 9.000~.

OPTIONAL EXTRAS: L.M.I. (Electronic Load Moment Indicator), manual boom extension, battery, battery charger, man bucket, remote control, canvas cab, metal/glass enclosed cab, carry deck, hydraulic winch, hydraulic chain hoist, non-marking tires.

The crane complies with following international standards:

- I.S.P.E.S.L.
- DIN 15018(1,3) 15019 (1) Class H2 B3
- ANSI 1994 98/37/CE 89/336/CEE



## **VALLA MODEL 90 E**